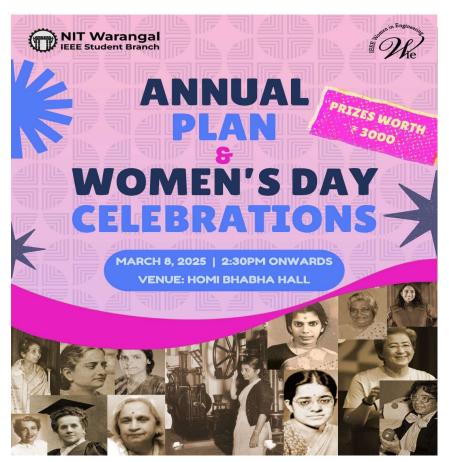

## **IEEE STUDENT BRANCH ANNUAL PLAN AND WIE EVENT**

Join \*IEEE\* SB NITW for an exciting day as we unveil our \*Annual Plan\* 2025 and celebrate \*Women's Day\* !

Annual Plan 2025 – Get a glimpse of our vision, upcoming events, workshops, and ways to engage, innovate, and grow.

Women's Day Celebrations – Celebrate women in STEM with inspiring discussions, success stories, and a Women in STEM Quiz with exciting prizes worth upto ₹3,000

\*Date:\* March 8, 2025

\*Time:\* 2:30 PM onwards

\*Venue:\* Homi Bhabha Hall, Seminar Hall Complex

Be there to explore, celebrate, and shape the future of technology with IEEE SB NITW!