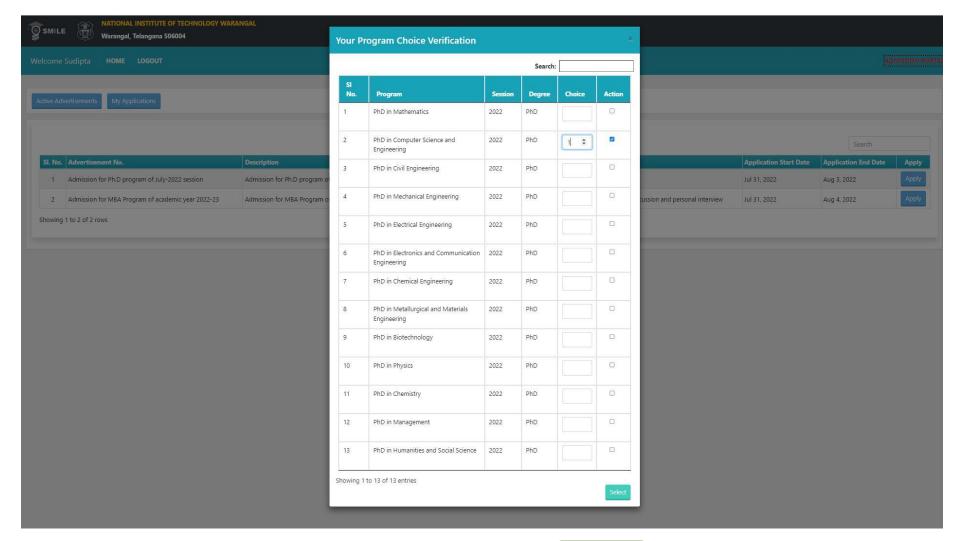

Then click on

Login

Enter the Email ID and Password set during registration by you and then Click on

After sign in, select your concerned advertisement click on

Apply

Select the program belongs to you and put choice as "1" and click on