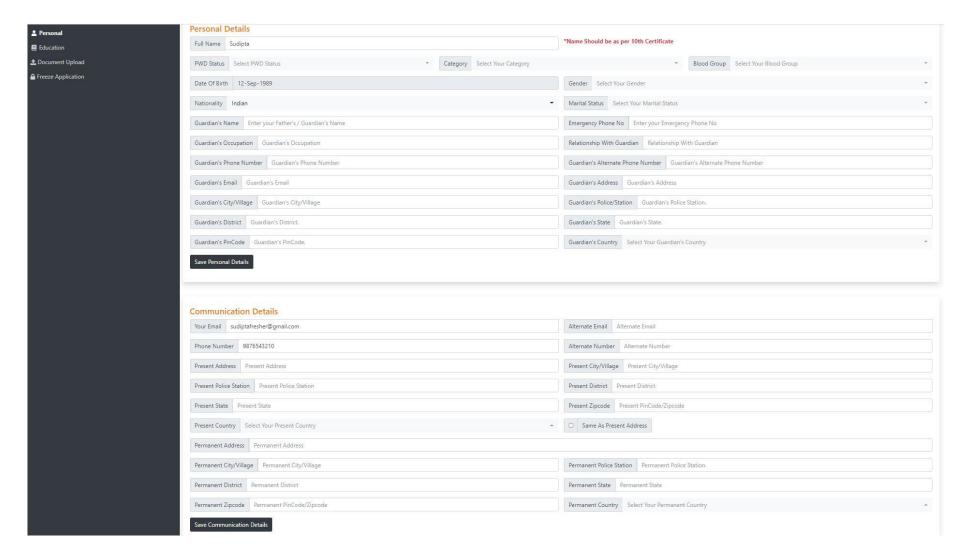

After successful verification Confirmation on click on "Yes".

After confirmation check your application status must be shown as

Applied

Then click on "My Applications".

Click on "View" to proceed.

By selecting each left panel (Personal, Education, Document upload etc.. ). Fill up all the details.