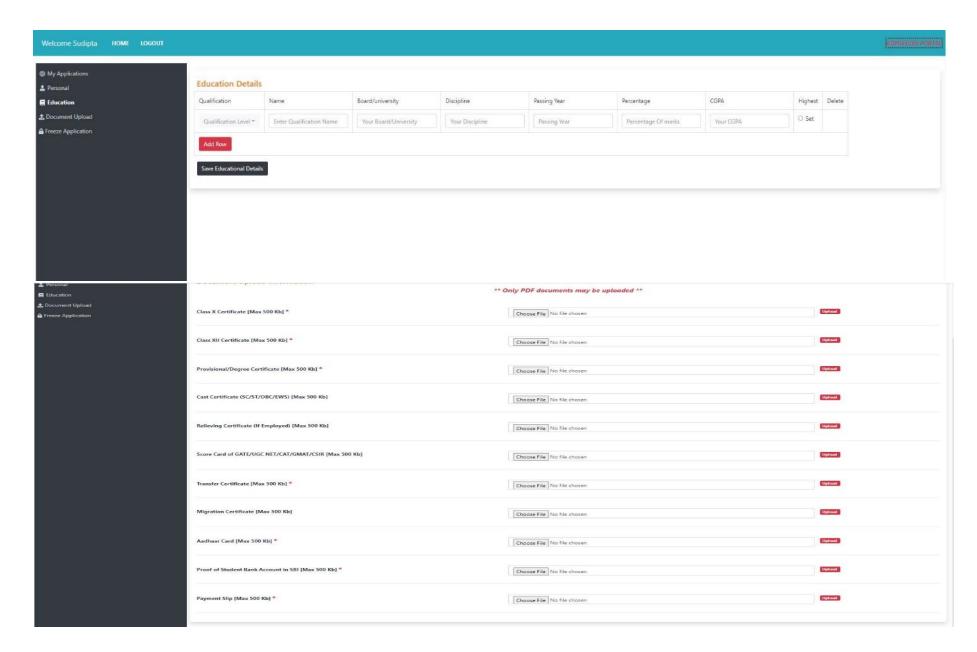

After successful verification Confirmation on click on "Yes".

After confirmation check your application status must be shown as

Applied

Then click on "My Applications".

Click on "View" to proceed.

By selecting each left panel (Personal, Education, Document upload etc.. ). Fill up all the details.

Upload the required documents.

Once each section completed, "Freeze" the application.

Once the application is freezed, check all sections (Personal, Education., etc.) must be changed from red to green color. After verification of your application, Take a printout of biodata from your login, Submit during physical reporting.