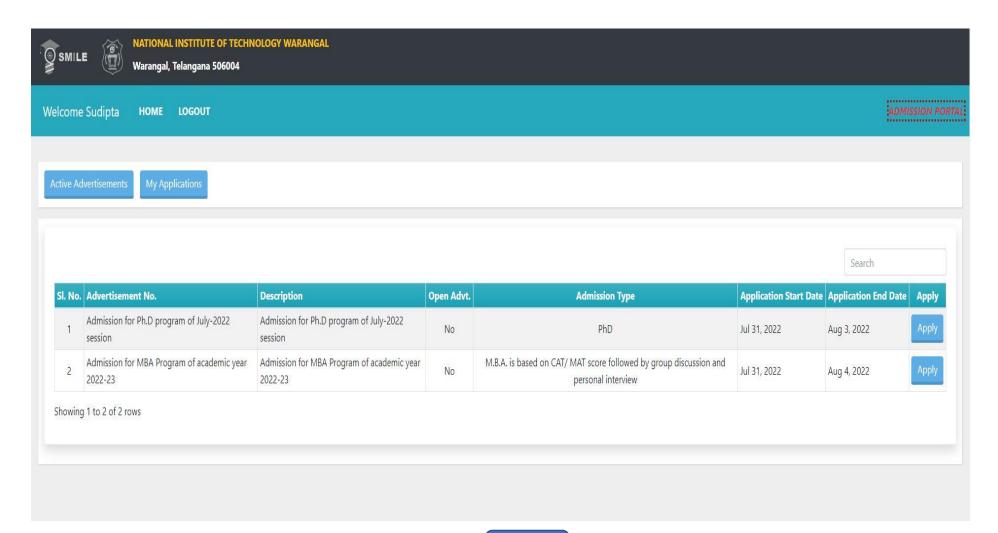

Then click on

Login

Enter the Email ID and Password set during registration by you and then Click on

After sign in, select your concerned advertisement click on

Apply

Select the program belongs to you and put choice as "1" and click on