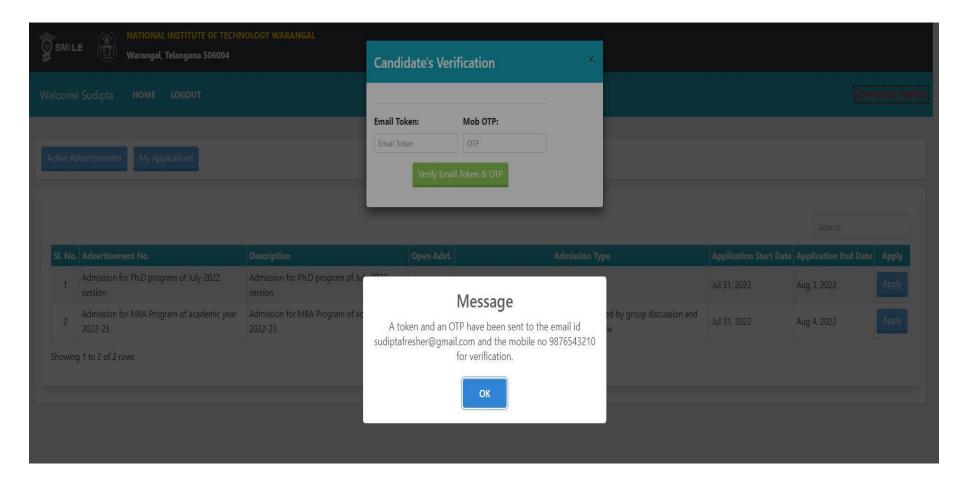

Select

Candidate's Verification popup will be displayed, Email Token and an OTP will be sent to your registered email.

Enter the Email **Token** and an **OTP** sent to the registered email and click on "**Verify Email Token & OTP**"