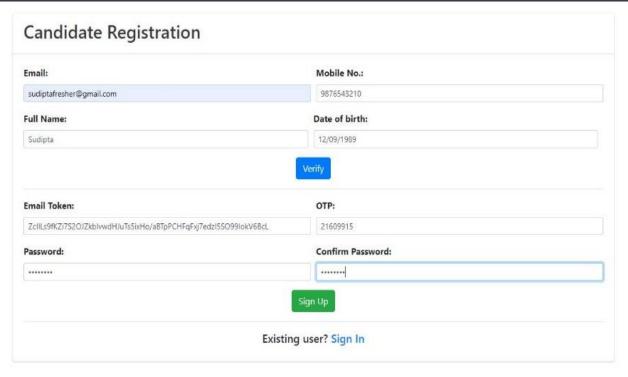

Enter the Token and an OTP sent to your registered email. create your own password and Confirm Password ( Password

should be Alphanumeric only) then click on

After Successful Registration the above message will be displayed. Then click on OK.