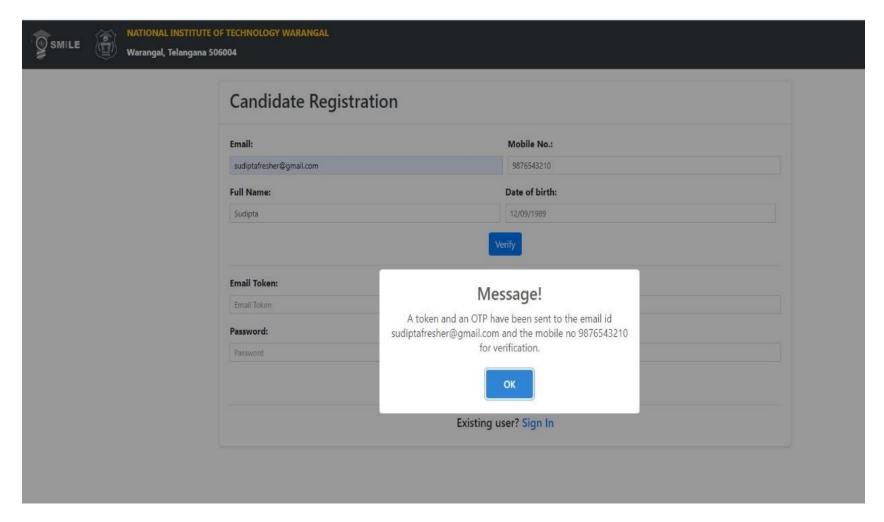

Phone -> **0870-2462927** 

Click on

Enter the **Email**, **Mobile No**, **Full Name & Date of Birth**. The data must be entered same as provided during *application* by the candidate.

Then click on

A **Token** and an **OTP** will be sent to your registered email as two separate mails.

Enter the Token and an OTP sent to your registered email. create your own password and Confirm Password ( Password

should be Alphanumeric only) then click on

After Successful Registration the above message will be displayed. Then click on OK.