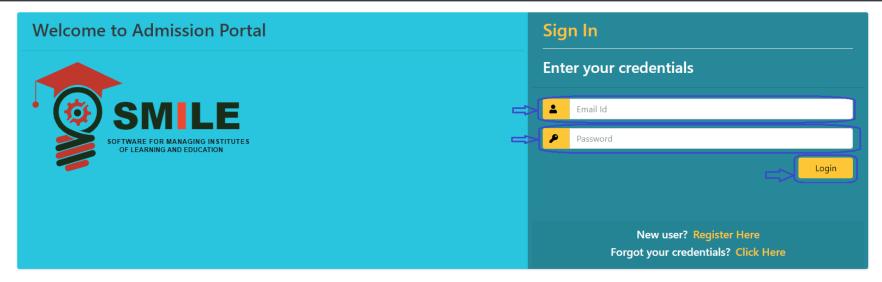

Then click on

Login

Enter the Email ID and Password set during registration by you and then Click on

After sign in, select your concerned advertisement click on

Apply

Select the program belongs to you and put choice as "1" and click on