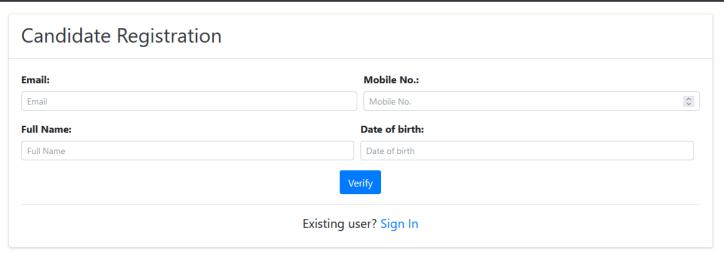

Phone -> **0870-2462927** 

Click on

Enter the **Email**, **Mobile No**, **Full Name & Date of Birth**. The data must be entered same as provided during *application* by the candidate.

Then click on

A **Token** and an **OTP** will be sent to your registered email as two separate mails.