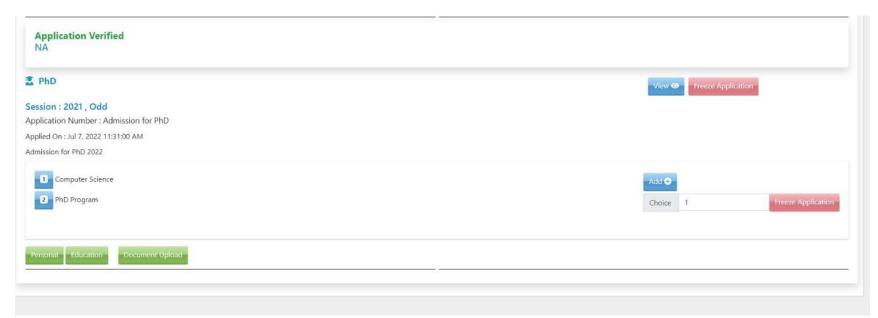

Then click on

Login

Enter the Email ID and Password set during registration by you and then Click on

After sign in, select your concerned advertisement click on

Apply

Select the program belongs to you and put choice as "1" and click on

Select

Candidate's Verification popup will be displayed, Email Token and an OTP will be sent to your registered email.

Enter the Email **Token** and an **OTP** sent to the registered email and click on "**Verify Email Token & OTP**"

After successful verification Confirmation on click on "Yes".

After confirmation check your application status must be shown as

Applied

Then click on "My Applications".

Click on "View" to proceed.

By selecting each left panel (Personal, Education, Document upload etc.. ). Fill up all the details.

Upload the required documents.

Once each section completed, "Freeze" the application.

Once the application is freezed, check all sections (Personal, Education., etc.) must be changed from red to green color. After verification of your application, Take a printout of biodata from your login, Submit during physical reporting.