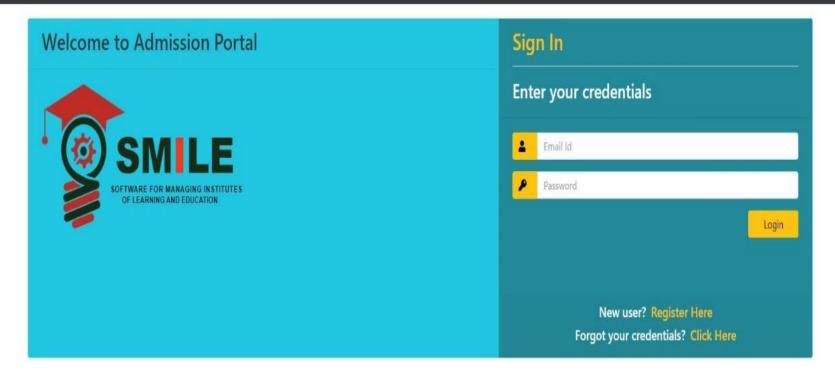

## Step 1

Go to:- <a href="https://erp.nitw.ac.in/ext/adm/login">https://erp.nitw.ac.in/ext/adm/login</a>

Then click on

Login

Enter the Email ID and Password set during registration by you and then Click on

After sign in, select your concerned advertisement click on

Apply

Select the program belongs to you and put choice as "1" and click on