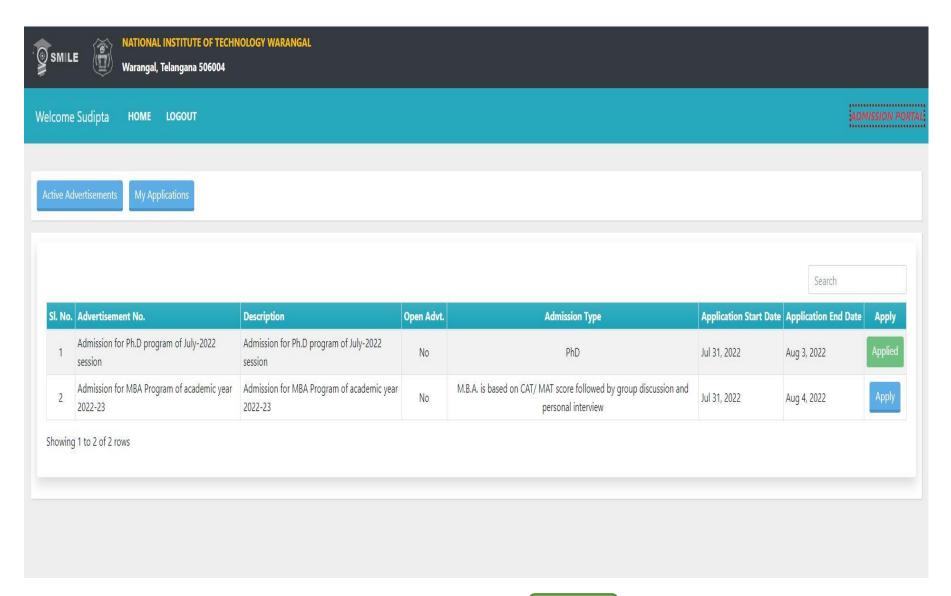

After successful verification Confirmation on click on "Yes".

After confirmation check your application status must be shown as

Applied

Then click on "My Applications".

Click on "View" to proceed.

By selecting each left panel (Personal, Education, Document upload etc.. ). Fill up all the details.