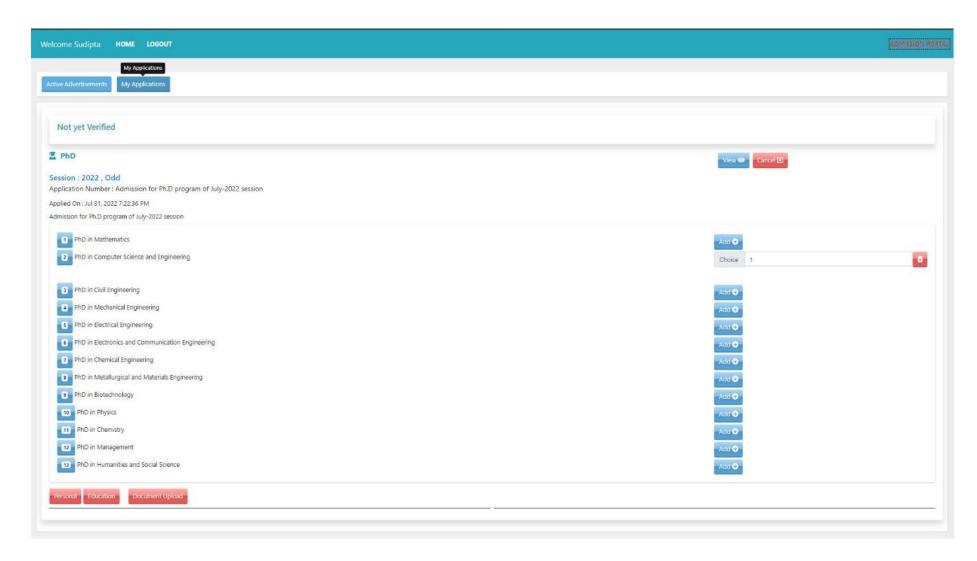

Then click on

Login

Enter the Email ID and Password set during registration by you and then Click on

After sign in, select your concerned advertisement click on

Apply

Select the program belongs to you and put choice as "1" and click on

Select

Candidate's Verification popup will be displayed, Email Token and an OTP will be sent to your registered email.

Enter the Email **Token** and an **OTP** sent to the registered email and click on "**Verify Email Token & OTP**"

After successful verification Confirmation on click on "Yes".

After confirmation check your application status must be shown as

Applied

Then click on "My Applications".

Click on "View" to proceed.

By selecting each left panel (Personal, Education, Document upload etc.. ). Fill up all the details.