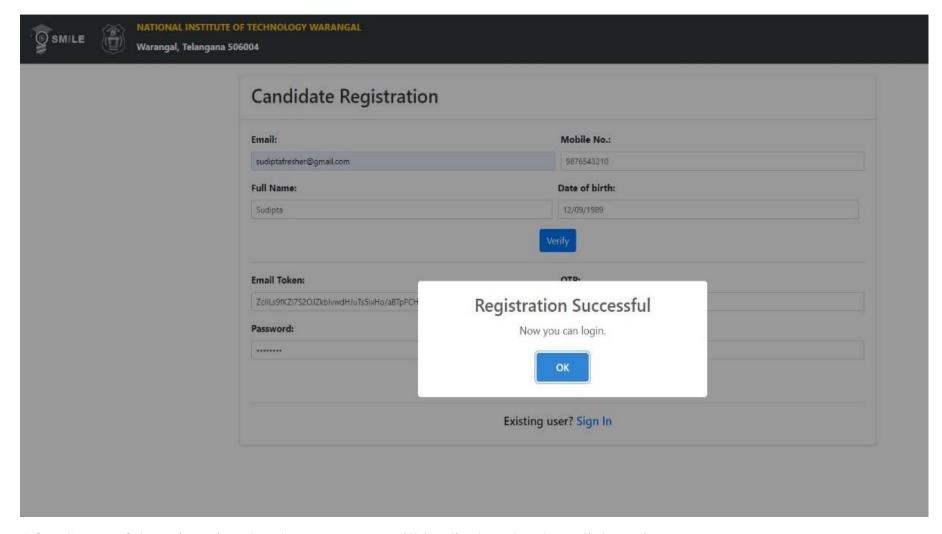

Enter the Token and an OTP sent to your registered email. create your own password and Confirm Password ( Password

should be Alphanumeric only) then click on

After Successful Registration the above message will be displayed. Then click on OK.