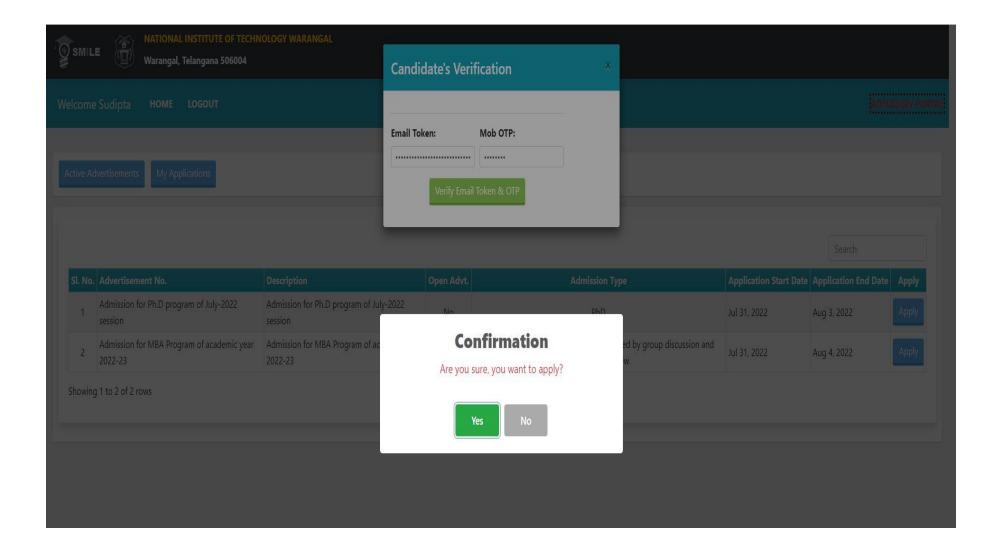

Select

Candidate's Verification popup will be displayed, Email Token and an OTP will be sent to your registered email.

Enter the Email **Token** and an **OTP** sent to the registered email and click on "**Verify Email Token & OTP**"

After successful verification Confirmation on click on "Yes".

After confirmation check your application status must be shown as

Applied

Then click on "My Applications".

Click on "View" to proceed.

By selecting each left panel (Personal, Education, Document upload etc.. ). Fill up all the details.