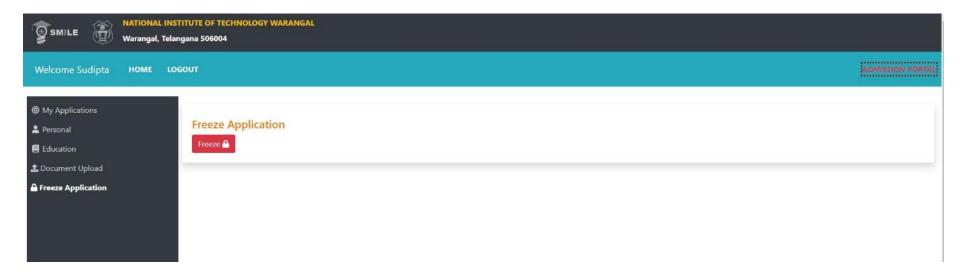

Upload the required documents.

Once each section completed, "Freeze" the application.

Once the application is freezed, check all sections (Personal, Education., etc.) must be changed from red to green color. After verification of your application, Take a printout of biodata from your login, Submit during physical reporting.